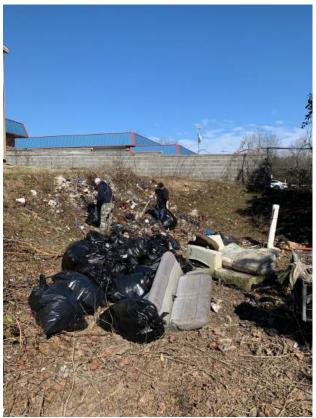

#### Additional Notes:

EverGreen performed maintenance at O'Reilly Store #6600 on February 11th-13th. During maintenance the CDS2025-5 Water Quality Device had all contents removed via a vac truck and disposed of at an approved location. The system was fully maintained. The detention pond was found to be inhabited by unhoused individuals which resulted in tremendous amounts of trash. All trash and debris were removed from the pond and properly disposed of. Any invasive vegetation in the pond was also removed. The outlet control structure was uncovered and the pond was fully maintained.

Van Oldham, P.E.

Phone: 615.633.1353 | Email: van.oldham@evergreensitesolutions.com

Before

During

O'Reilly Auto Parts - Store #6600