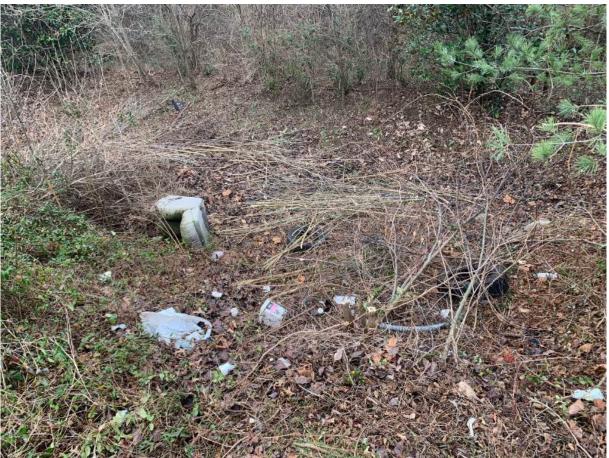

#### Additional Notes:

EverGreen performed maintenance at O'Reilly Store #6600 on February 11th-13th. During maintenance the CDS2025-5 Water Quality Device had all contents removed via a vac truck and disposed of at an approved location. The system was fully maintained. The detention pond was found to be inhabited by unhoused individuals which resulted in tremendous amounts of trash. All trash and debris were removed from the pond and properly disposed of. Any invasive vegetation in the pond was also removed. The outlet control structure was uncovered and the pond was fully maintained.

Van Oldham, P.E.

Phone: 615.633.1353 | Email: van.oldham@evergreensitesolutions.com

Before

During

O'Reilly Auto Parts - Store #6600