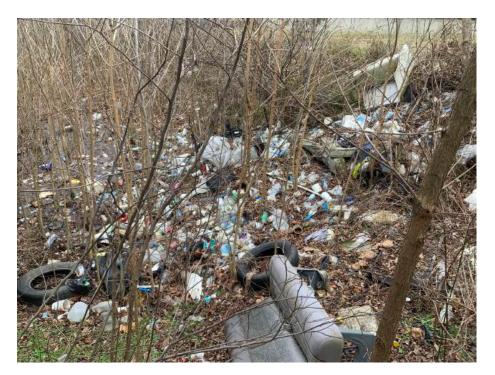

#### Additional Notes:

EverGreen performed maintenance at O'Reilly Store #6600 on February 11th-13th. During maintenance the CDS2025-5 Water Quality Device had all contents removed via a vac truck and disposed of at an approved location. The system was fully maintained. The detention pond was found to be inhabited by unhoused individuals which resulted in tremendous amounts of trash. All trash and debris were removed from the pond and properly disposed of. Any invasive vegetation in the pond was also removed. The outlet control structure was uncovered and the pond was fully maintained.

Van Oldham, P.E.

Phone: 615.633.1353 | Email: van.oldham@evergreensitesolutions.com

Before

During

O'Reilly Auto Parts - Store #6600