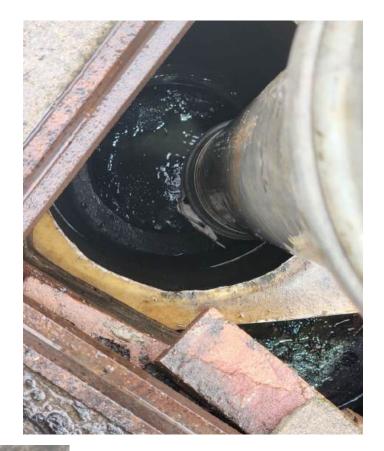

#### Additional Notes:

EverGreen performed maintenance at O'Reilly Store #6600 on February 11th-13th. During maintenance the CDS2025-5 Water Quality Device had all contents removed via a vac truck and disposed of at an approved location. The system was fully maintained. The detention pond was found to be inhabited by unhoused individuals which resulted in tremendous amounts of trash. All trash and debris were removed from the pond and properly disposed of. Any invasive vegetation in the pond was also removed. The outlet control structure was uncovered and the pond was fully maintained.

Van Oldham, P.E.

Phone: 615.633.1353 | Email: van.oldham@evergreensitesolutions.com

Before

During

O'Reilly Auto Parts - Store #6600