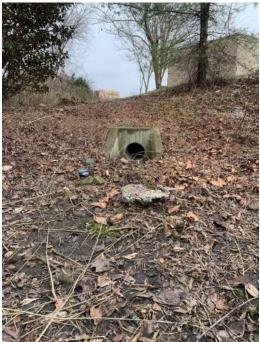

#### Additional Notes:

EverGreen performed maintenance at O'Reilly Store #6600 on February 11th-13th. During maintenance the CDS2025-5 Water Quality Device had all contents removed via a vac truck and disposed of at an approved location. The system was fully maintained. The detention pond was found to be inhabited by unhoused individuals which resulted in tremendous amounts of trash. All trash and debris were removed from the pond and properly disposed of. Any invasive vegetation in the pond was also removed. The outlet control structure was uncovered and the pond was fully maintained.

## During

After

O'Reilly Auto Parts - Store #6600 CDS2025-5 - Water Quality Unit Before & During Maintenance

Van Oldham, P.E. 615.633.1353 info@evergreensitesolutions.com evergreensitesolutions.com