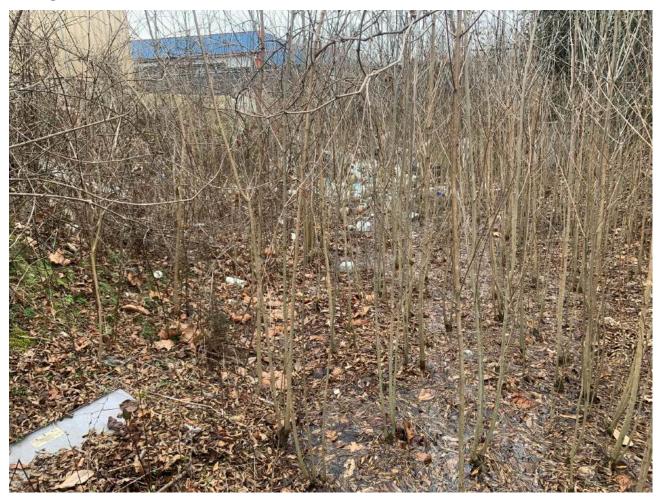

#### Additional Notes:

EverGreen performed maintenance at O'Reilly Store #6600 on February 11th-13th. During maintenance the CDS2025-5 Water Quality Device had all contents removed via a vac truck and disposed of at an approved location. The system was fully maintained. The detention pond was found to be inhabited by unhoused individuals which resulted in tremendous amounts of trash. All trash and debris were removed from the pond and properly disposed of. Any invasive vegetation in the pond was also removed. The outlet control structure was uncovered and the pond was fully maintained.

Van Oldham, P.E.

Phone: 615.633.1353 | Email: van.oldham@evergreensitesolutions.com

Before

During

O'Reilly Auto Parts - Store #6600