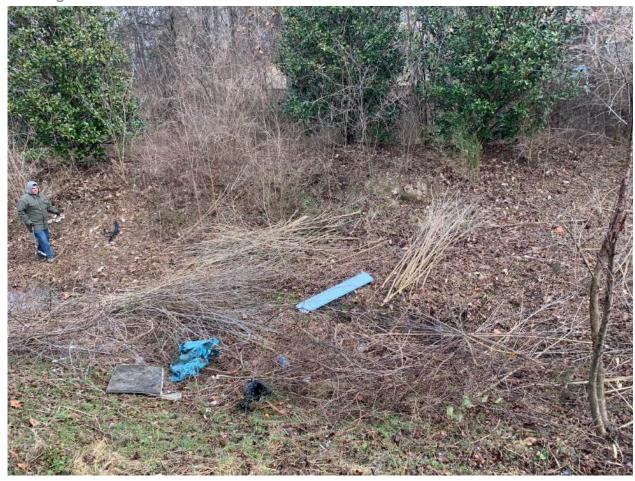

#### Additional Notes:

EverGreen performed maintenance at O'Reilly Store #6600 on February 11th-13th. During maintenance the CDS2025-5 Water Quality Device had all contents removed via a vac truck and disposed of at an approved location. The system was fully maintained. The detention pond was found to be inhabited by unhoused individuals which resulted in tremendous amounts of trash. All trash and debris were removed from the pond and properly disposed of. Any invasive vegetation in the pond was also removed. The outlet control structure was uncovered and the pond was fully maintained.

Van Oldham, P.E.

Phone: 615.633.1353 | Email: van.oldham@evergreensitesolutions.com

Before

During

O'Reilly Auto Parts - Store #6600