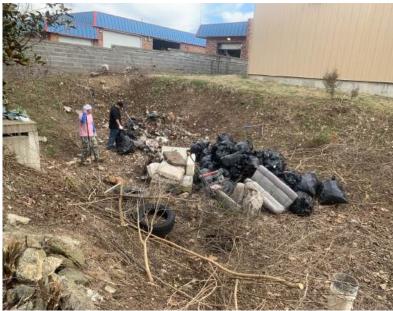

#### Additional Notes:

EverGreen performed maintenance at O'Reilly Store #6600 on February 11th-13th. During maintenance the CDS2025-5 Water Quality Device had all contents removed via a vac truck and disposed of at an approved location. The system was fully maintained. The detention pond was found to be inhabited by unhoused individuals which resulted in tremendous amounts of trash. All trash and debris were removed from the pond and properly disposed of. Any invasive vegetation in the pond was also removed. The outlet control structure was uncovered and the pond was fully maintained.

## During

After

O'Reilly Auto Parts - Store #6600 CDS2025-5 - Water Quality Unit Before & During Maintenance

Van Oldham, P.E. 615.633.1353 info@evergreensitesolutions.com evergreensitesolutions.com