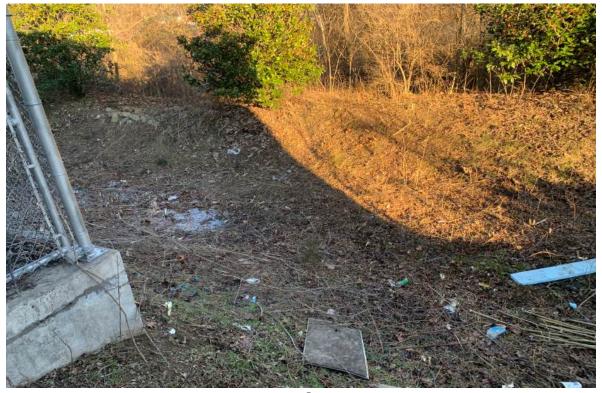

#### Additional Notes:

EverGreen performed maintenance at O'Reilly Store #6600 on February 11th-13th. During maintenance the CDS2025-5 Water Quality Device had all contents removed via a vac truck and disposed of at an approved location. The system was fully maintained. The detention pond was found to be inhabited by unhoused individuals which resulted in tremendous amounts of trash. All trash and debris were removed from the pond and properly disposed of. Any invasive vegetation in the pond was also removed. The outlet control structure was uncovered and the pond was fully maintained.

## During

After

O'Reilly Auto Parts - Store #6600 CDS2025-5 - Water Quality Unit Before & During Maintenance

Van Oldham, P.E. 615.633.1353 info@evergreensitesolutions.com evergreensitesolutions.com