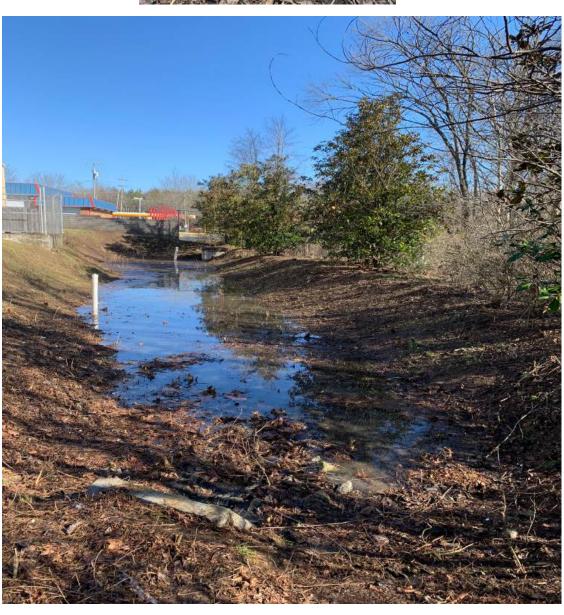

#### Additional Notes:

EverGreen performed maintenance at O'Reilly Store #6600 on February 11th-13th. During maintenance the CDS2025-5 Water Quality Device had all contents removed via a vac truck and disposed of at an approved location. The system was fully maintained. The detention pond was found to be inhabited by unhoused individuals which resulted in tremendous amounts of trash. All trash and debris were removed from the pond and properly disposed of. Any invasive vegetation in the pond was also removed. The outlet control structure was uncovered and the pond was fully maintained.

Van Oldham, P.E.

Phone: 615.633.1353 | Email: van.oldham@evergreensitesolutions.com

Before

During

O'Reilly Auto Parts - Store #6600