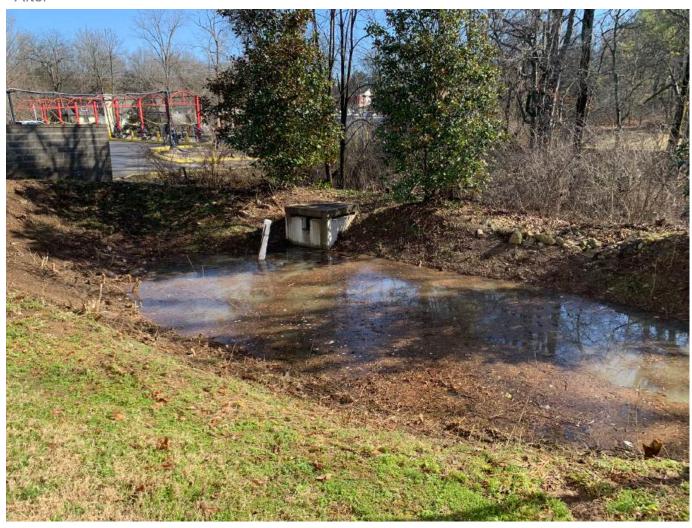

#### Additional Notes:

EverGreen performed maintenance at O'Reilly Store #6600 on February 11th-13th. During maintenance the CDS2025-5 Water Quality Device had all contents removed via a vac truck and disposed of at an approved location. The system was fully maintained. The detention pond was found to be inhabited by unhoused individuals which resulted in tremendous amounts of trash. All trash and debris were removed from the pond and properly disposed of. Any invasive vegetation in the pond was also removed. The outlet control structure was uncovered and the pond was fully maintained.

Van Oldham, P.E.

Phone: 615.633.1353 | Email: van.oldham@evergreensitesolutions.com

Before

During

O'Reilly Auto Parts - Store #6600