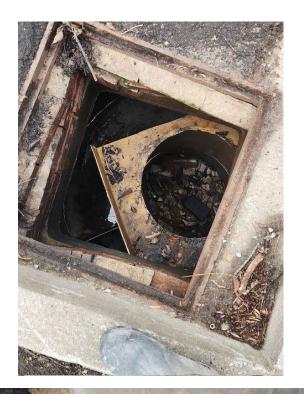

#### Additional Notes:

EverGreen performed maintenance at O'Reilly Store #6600 on February 11th-13th. During maintenance the CDS2025-5 Water Quality Device had all contents removed via a vac truck and disposed of at an approved location. The system was fully maintained. The detention pond was found to be inhabited by unhoused individuals which resulted in tremendous amounts of trash. All trash and debris were removed from the pond and properly disposed of. Any invasive vegetation in the pond was also removed. The outlet control structure was uncovered and the pond was fully maintained.

## During

After

O'Reilly Auto Parts - Store #6600 CDS2025-5 - Water Quality Unit Before & During Maintenance

Van Oldham, P.E. 615.633.1353 info@evergreensitesolutions.com evergreensitesolutions.com