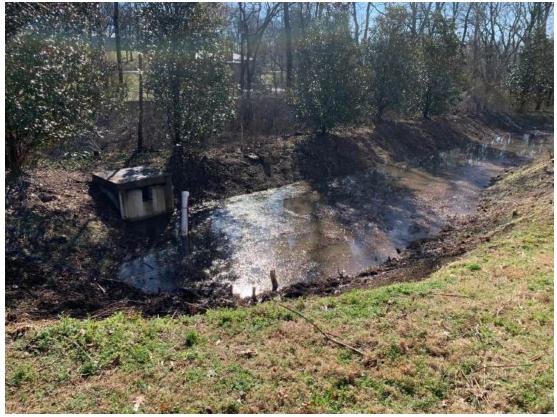

#### Additional Notes:

EverGreen performed maintenance at O'Reilly Store #6600 on February 11th-13th. During maintenance the CDS2025-5 Water Quality Device had all contents removed via a vac truck and disposed of at an approved location. The system was fully maintained. The detention pond was found to be inhabited by unhoused individuals which resulted in tremendous amounts of trash. All trash and debris were removed from the pond and properly disposed of. Any invasive vegetation in the pond was also removed. The outlet control structure was uncovered and the pond was fully maintained.

## During

After

O'Reilly Auto Parts - Store #6600 CDS2025-5 - Water Quality Unit Before & During Maintenance

Van Oldham, P.E. 615.633.1353 info@evergreensitesolutions.com evergreensitesolutions.com