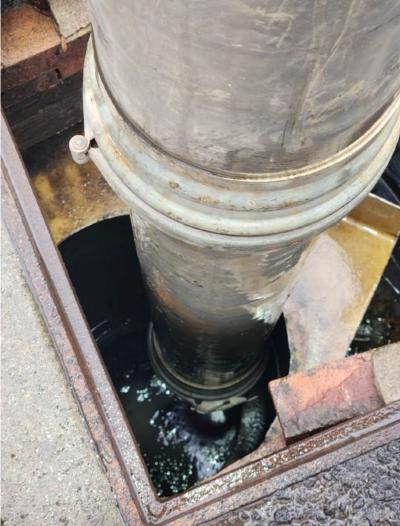

#### Additional Notes:

EverGreen performed maintenance at O'Reilly Store #6600 on February 11th-13th. During maintenance the CDS2025-5 Water Quality Device had all contents removed via a vac truck and disposed of at an approved location. The system was fully maintained. The detention pond was found to be inhabited by unhoused individuals which resulted in tremendous amounts of trash. All trash and debris were removed from the pond and properly disposed of. Any invasive vegetation in the pond was also removed. The outlet control structure was uncovered and the pond was fully maintained.

## During

After

O'Reilly Auto Parts - Store #6600 CDS2025-5 - Water Quality Unit Before & During Maintenance

Van Oldham, P.E. 615.633.1353 info@evergreensitesolutions.com evergreensitesolutions.com